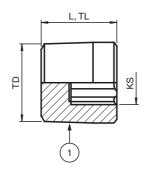

## Dimensions

## Legend

| 1  | Stopping plug |
|----|---------------|
|    |               |
| KS | Key size      |
| L  | Total length  |
| TD | Thread size   |
| TL | Thread length |

| Technical data                                             |                                                                                                  |
|------------------------------------------------------------|--------------------------------------------------------------------------------------------------|
| Mechanical specifications                                  |                                                                                                  |
| Thread type                                                | NPT ANSI ASME B1.20.1                                                                            |
| Thread size (TD)                                           | NPT 1/2"                                                                                         |
| Degree of protection                                       | IP66 / IP68 , UL Type 4X                                                                         |
| Material                                                   |                                                                                                  |
| Finish                                                     | inherent color silver                                                                            |
| Stopping plug                                              | stainless steel                                                                                  |
| Mass                                                       |                                                                                                  |
| Individual component                                       | approx. 46 g                                                                                     |
| Packing unit                                               | approx. 56 g                                                                                     |
| Dimensions                                                 |                                                                                                  |
| Diameter thru-hole (DT)                                    | 21.4 21.6 mm                                                                                     |
| Thread length (TL)                                         | 20 mm                                                                                            |
| Total length (L)                                           | 20 mm                                                                                            |
| Key size (KS)                                              | 10 mm                                                                                            |
| Tightening torque                                          |                                                                                                  |
| Nut torque at enclosure (SW1)                              | 8 Nm                                                                                             |
| Ambient conditions                                         |                                                                                                  |
| Ambient temperature                                        | -60 130 °C (-76 266 °F)                                                                          |
| Data for application in connection with<br>hazardous areas |                                                                                                  |
| EU-type examination certificate                            | CESI 15 ATEX 029 X                                                                               |
| Marking                                                    | <ul> <li>₩ II 2 GD</li> <li>Ex db IIC Gb</li> <li>Ex eb IIC Gb</li> <li>Ex tb IIIC Db</li> </ul> |
| International approvals                                    |                                                                                                  |
| UL approval                                                |                                                                                                  |